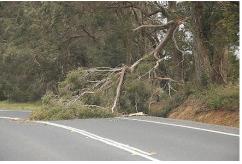

### **Be Careful / Stay Alert**

Slick Roads / Walkways

Downed Trees / Power Lines

Landslides

Flooding

Report Hazards to the SOC (x6999)