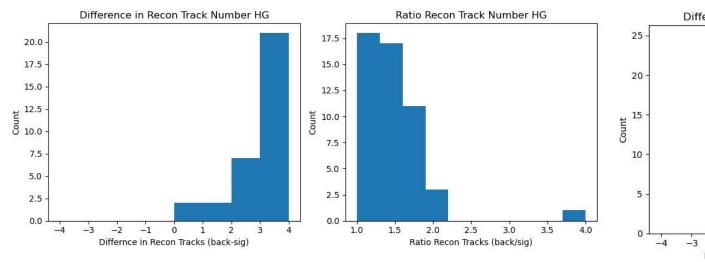

tic Seeding





- Red=MCParticles that do not get Reconstructed
- Yellow=Reconstructed
   Particles that get matched
- Green=MCParticles that get Reconstructed
- Blue=Reconstructed Particles that do not get matched

# Reconstructed Pt Distributions Realistic Seeding

Signal Merged Events

**Hadron Gas Merged Events** 

**Electron Gas Events** 





- Red=MCParticles that do not get Reconstructed
- Yellow=Reconstructed
   Particles that get matched
- Green=MCParticles that get Reconstructed
- Blue=Reconstructed Particles that do not get matched

## Signal Merged Events

### **Hadron Gas Merged Events**



### All Merged Events

### **Electron Gas Merged Events**



### **Hadron Gas Merged Events**

## 

### **SR Merged Events**



### All Merged Events

### **Electron Gas Merged Events**





**Hadron Gas Merged Events** 

**SR Merged Events** 





# Chi2 Distributions Realistic Seeding

**Signal Merged Events** 

**Hadron Gas Merged Events** 



**SR Merged Events** 





All Merged Events



### **Electron Gas Events**



# Chi2 vs Eta Distributions Realistic Seeding

**Signal Merged Events** 







**SR Merged Events** 





All Merged Events