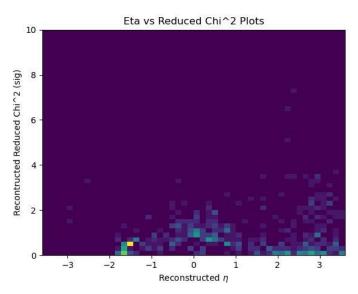

# Chi2 vs Eta Distributions Realistic Seeding

**Signal Merged Events** 

**SR Merged Events** 

All Merged Events

## Signal Merged Events