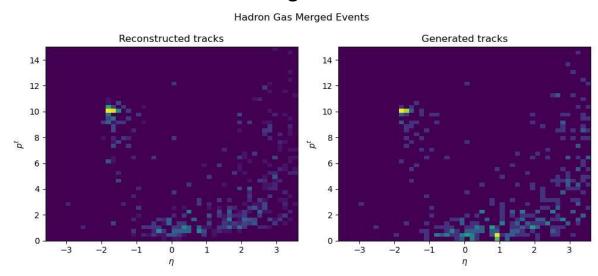

do not get matched

# Reconstructed Phi Distributions Realistic Seeding





- Red=MCParticles that do not get Reconstructed
- Yellow=Reconstructed
   Particles that get matched
- Green=MCParticles that get Reconstructed
- Blue=Reconstructed Particles that do not get matched

# Reconstructed Pt Distributions Realistic Seeding

Signal Merged Events

**Hadron Gas Merged Events** 

**Electron Gas Events** 





- Red=MCParticles that do not get Reconstructed
- Yellow=Reconstructed
   Particles that get matched
- Green=MCParticles that get Reconstructed
- Blue=Reconstructed Particles that do not get matched

## Signal Merged Events

### **Hadron Gas Merged Events**



### All Merged Events

### **Electron Gas Merged Events**



### **Hadron Gas Merged Events**

## 

### **SR Merged Events**



### All Merged Events

### **Electron Gas Merged Events**





**Hadron Gas Merged Events** 

**SR Merged Events** 





# Chi2 Distributions Realistic Seeding

**Signal Merged Events** 

**Hadron Gas Merged Events** 



**SR Merged Events** 





All Merged Events



### **Electron Gas Events**



# Chi2 vs Eta Distributions Realistic Seeding

**Signal Merged Events** 







**SR Merged Events** 





All Merged Events