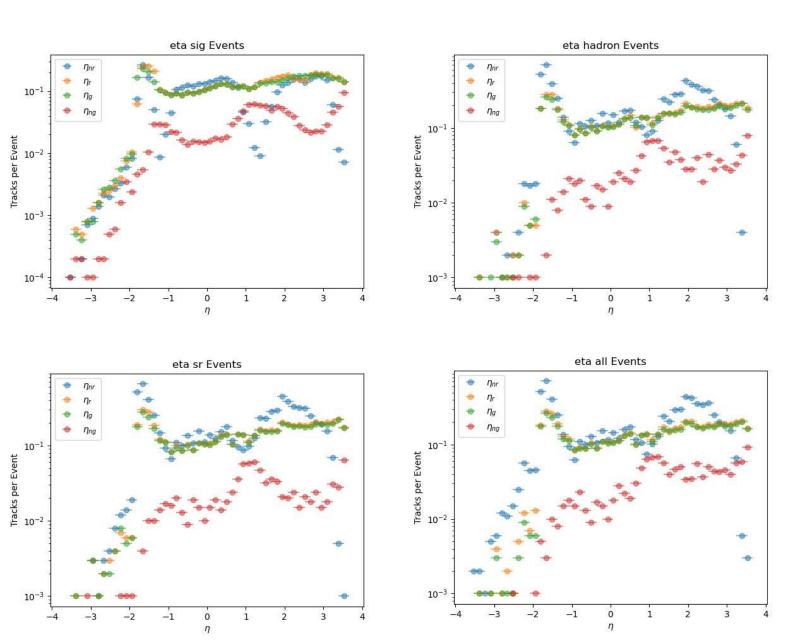

# Reconstructed Eta Distributions Realistic Seeding

- Red=MCParticles that do not get Reconstructed
- Yellow=Reconstructed
   Particles that get matched
- Green=MCParticles that get Reconstructed
- Blue=Reconstructed Particles that do not get matched

## Signal Merged Events

### **Hadron Gas Merged Events**

### All Merged Events

### **Electron Gas Merged Events**