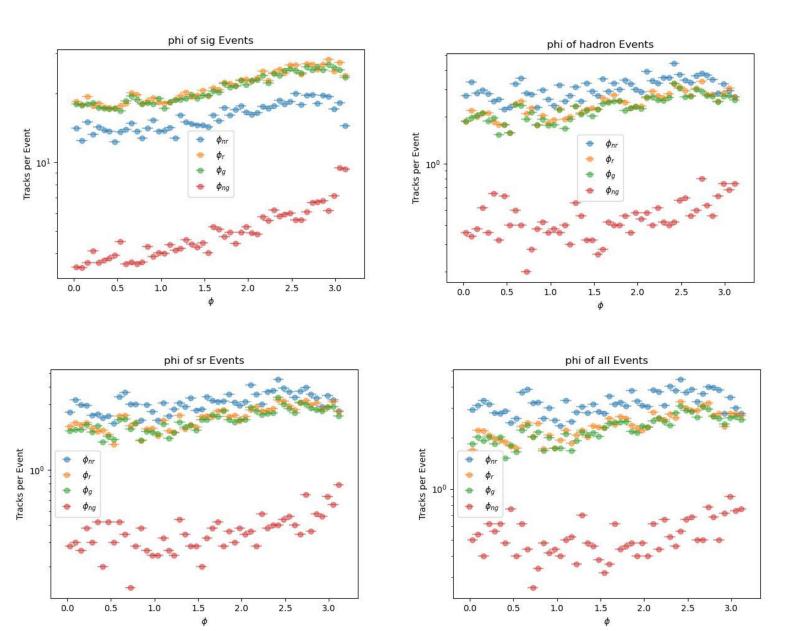

# Reconstructed Phi Distributions Realistic Seeding

- Red=MCParticles that do not get Reconstructed
- Yellow=Reconstructed
   Particles that get matched
- Green=MCParticles that get Reconstructed
- Blue=Reconstructed Particles that do not get matched

### **Hadron Gas Merged Events**

## 

### **SR Merged Events**

### All Merged Events