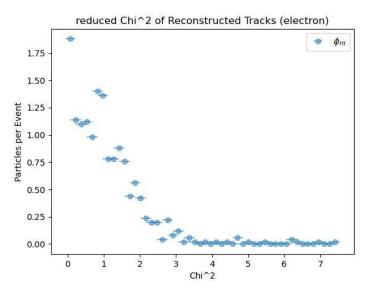

# Chi2 Distributions Realistic Seeding

**Signal Merged Events** 

**Hadron Gas Merged Events** 

**SR Merged Events** 

All Merged Events

### **Electron Gas Events**