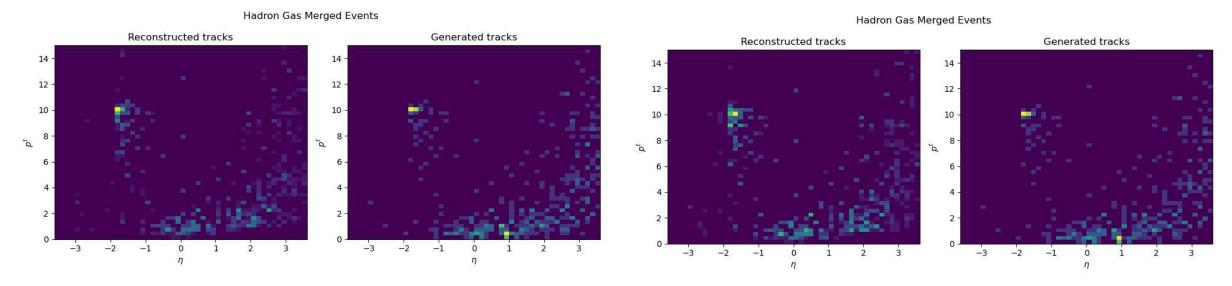

articles that get Reconstructed
- Blue=Reconstructed Particles that do not get matched

# Reconstructed Phi Distributions Realistic Seeding





- Red=MCParticles that do not get Reconstructed
- Yellow=Reconstructed
   Particles that get matched
- Green=MCParticles that get Reconstructed
- Blue=Reconstructed Particles that do not get matched

# Reconstructed Pt Distributions Realistic Seeding

Signal Merged Events

**Hadron Gas Merged Events** 

**Electron Gas Events** 





- Red=MCParticles that do not get Reconstructed
- Yellow=Reconstructed
   Particles that get matched
- Green=MCParticles that get Reconstructed
- Blue=Reconstructed Particles that do not get matched

## Signal Merged Events

### **Hadron Gas Merged Events**



### All Merged Events

### **Electron Gas Merged Events**



### **Hadron Gas Merged Events**

## 

### **SR Merged Events**



### All Merged Events

### **Electron Gas Merged Events**





**Hadron Gas Merged Events** 

**SR Merged Events** 





# Chi2 Distributions Realistic Seeding

**Signal Merged Events** 

**Hadron Gas Merged Events** 



**SR Merged Events** 





All Merged Events



### **Electron Gas Events**



# Chi2 vs Eta Distributions Realistic Seeding

**Signal Merged Events** 







**SR Merged Events** 





All Merged Events