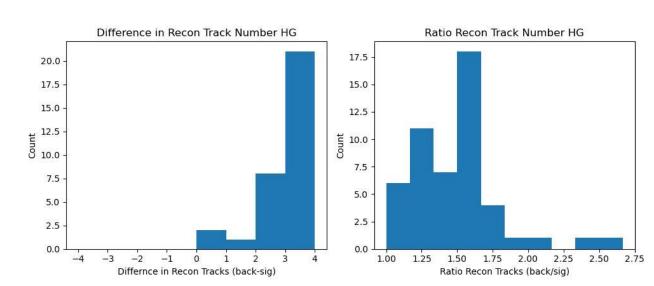

cted
- Yellow=Reconstructed
   Particles that get matched
- Green=MCParticles that get Reconstructed
- Blue=Reconstructed Particles that do not get matched

# Reconstructed Pt Distributions Realistic Seeding

Signal Merged Events

**Hadron Gas Merged Events** 

**Electron Gas Events** 





- Red=MCParticles that do not get Reconstructed
- Yellow=Reconstructed
   Particles that get matched
- Green=MCParticles that get Reconstructed
- Blue=Reconstructed Particles that do not get matched

## Signal Merged Events

### **Hadron Gas Merged Events**



### All Merged Events

### **Electron Gas Merged Events**



### **Hadron Gas Merged Events**

## 

### **SR Merged Events**



### All Merged Events

### **Electron Gas Merged Events**





**Hadron Gas Merged Events** 

**SR Merged Events** 





# Chi2 Distributions Realistic Seeding

**Signal Merged Events** 

**Hadron Gas Merged Events** 



**SR Merged Events** 





All Merged Events



### **Electron Gas Events**



# Chi2 vs Eta Distributions Realistic Seeding

**Signal Merged Events** 







**SR Merged Events** 





All Merged Events