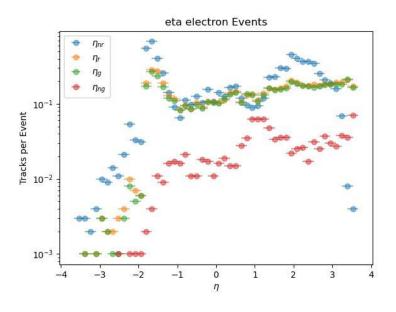

# Update 20231010: Increased Statistics And Fixed Eta Distributions in Reconstruction \*reduced chi2 and low pt cut

# Reconstructed Eta Distributions Realistic Seeding





- Red=MCParticles that do not get Reconstructed
- Yellow=Reconstructed
   Particles that get matched
- Green=MCParticles that get Reconstructed
- Blue=Reconstructed Particles that do not get matched

# Reconstructed Phi Distributions Realistic Seeding





- Red=MCParticles that do not get Reconstructed
- Yellow=Reconstructed
   Particles that get matched
- Green=MCParticles that get Reconstructed
- Blue=Reconstructed Particles that do not get matched

# Reconstructed Pt Distributions Realistic Seeding

Signal Merged Events

**Hadron Gas Merged Events** 

**Electron Gas Events** 





- Red=MCParticles that do not get Reconstructed
- Yellow=Reconstructed
   Particles that get matched
- Green=MCParticles that get Reconstructed
- Blue=Reconstructed Particles that do not get matched

## Sig