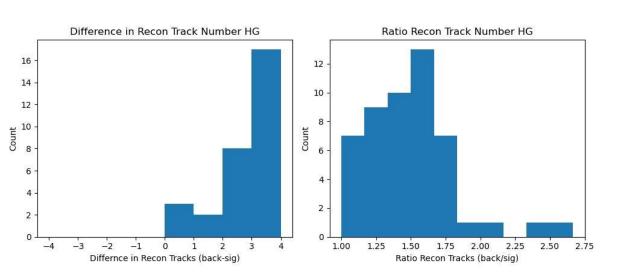

ructed
- Yellow=Reconstructed
   Particles that get matched
- Green=MCParticles that get Reconstructed
- Blue=Reconstructed Particles that do not get matched

# Reconstructed Pt Distributions Realistic Seeding

Signal Merged Events

**Hadron Gas Merged Events** 

**Electron Gas Events** 





- Red=MCParticles that do not get Reconstructed
- Yellow=Reconstructed
   Particles that get matched
- Green=MCParticles that get Reconstructed
- Blue=Reconstructed Particles that do not get matched

## Signal Merged Events

### **Hadron Gas Merged Events**



### All Merged Events

### **Electron Gas Merged Events**



### **Hadron Gas Merged Events**

## 

### **SR Merged Events**



### All Merged Events

### **Electron Gas Merged Events**





**Hadron Gas Merged Events** 

**SR Merged Events** 





# Chi2 Distributions Realistic Seeding

**Signal Merged Events** 

**Hadron Gas Merged Events** 



**SR Merged Events** 





All Merged Events



### **Electron Gas Events**



# Chi2 vs Eta Distributions Realistic Seeding

**Signal Merged Events** 







**SR Merged Events** 





All Merged Events