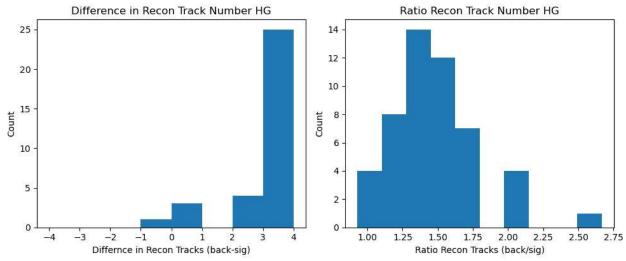

c Seeding





- Red=MCParticles that do not get Reconstructed
- Yellow=Reconstructed
   Particles that get matched
- Green=MCParticles that get Reconstructed
- Blue=Reconstructed Particles that do not get matched

# Reconstructed Pt Distributions Realistic Seeding

Signal Merged Events

**Hadron Gas Merged Events** 

**Electron Gas Events** 





- Red=MCParticles that do not get Reconstructed
- Yellow=Reconstructed
   Particles that get matched
- Green=MCParticles that get Reconstructed
- Blue=Reconstructed Particles that do not get matched

## Signal Merged Events

### **Hadron Gas Merged Events**



### All Merged Events

### **Electron Gas Merged Events**



### **Hadron Gas Merged Events**

## 

### **SR Merged Events**



### All Merged Events

### **Electron Gas Merged Events**





**Hadron Gas Merged Events** 

**SR Merged Events** 





# Chi2 Distributions Realistic Seeding

**Signal Merged Events** 

**Hadron Gas Merged Events** 



**SR Merged Events** 





All Merged Events



### **Electron Gas Events**



# Chi2 vs Eta Distributions Realistic Seeding

**Signal Merged Events** 







**SR Merged Events** 





All Merged Events