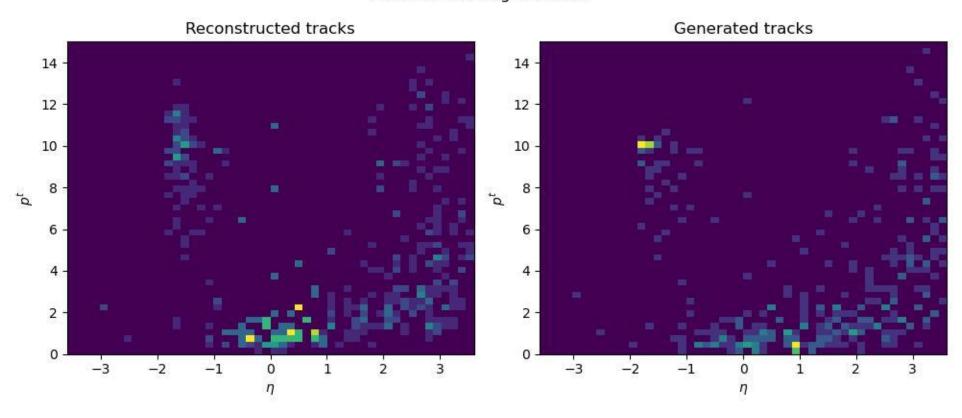

# Reconstructed Eta Distributions Realistic Seeding

- Red=MCParticles that do not get Reconstructed
- Yellow=Reconstructed
   Particles that get matched
- Green=MCParticles that get Reconstructed
- Blue=Reconstructed Particles that do not get matched

# Reconstructed Phi Distributions Realistic Seeding

- Red=MCParticles that do not get Reconstructed
- Yellow=Reconstructed
   Particles that get matched
- Green=MCParticles that get Reconstructed
- Blue=Reconstructed Particles that do not get matched

# Reconstructed Pt Distributions Realistic Seeding

Signal Merged Events

**Hadron Gas Merged Events** 

**Electron Gas Events** 

- Red=MCParticles that do not get Reconstructed
- Yellow=Reconstructed
   Particles that get matched
- Green=MCParticles that get Reconstructed
- Blue=Reconstructed Particles that do not get matched