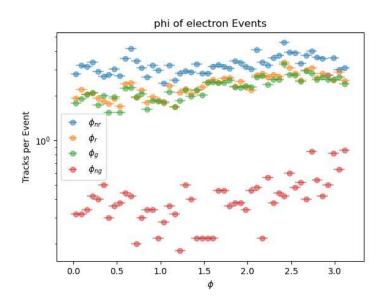

### **Electron Gas Merged Events**

**Hadron Gas Merged Events** 

**SR Merged Events** 