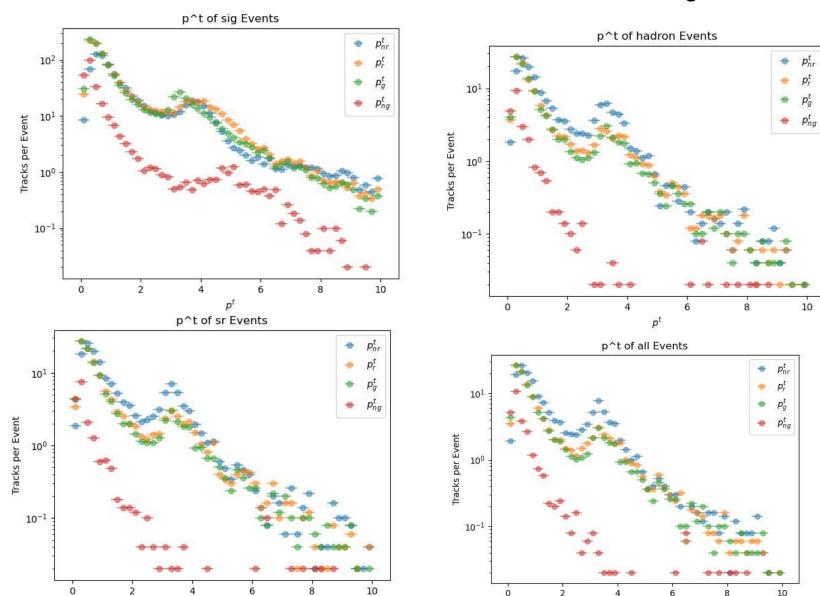

# Reconstructed Pt Distributions Realistic Seeding

Signal Merged Events

**Hadron Gas Merged Events** 

**Electron Gas Events** 

- Red=MCParticles that do not get Reconstructed
- Yellow=Reconstructed
   Particles that get matched
- Green=MCParticles that get Reconstructed
- Blue=Reconstructed Particles that do not get matched

## Signal Merged Events

### **Hadron Gas Merged Events**

### **SR Merged Events**

### All Merged Events

### **Electron Gas Merged Events**