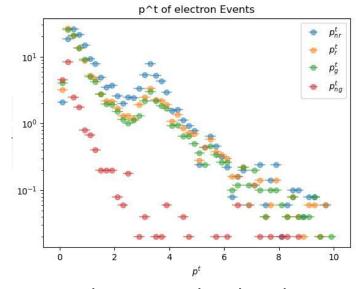

# Reconstructed Pt Distributions Realistic Seeding

Signal Merged Events

**Hadron Gas Merged Events** 

**Electron Gas Events** 

- Red=MCParticles that do not get Reconstructed
- Yellow=Reconstructed
   Particles that get matched
- Green=MCParticles that get Reconstructed
- Blue=Reconstructed Particles that do not get matched

### **Electron Gas Events**