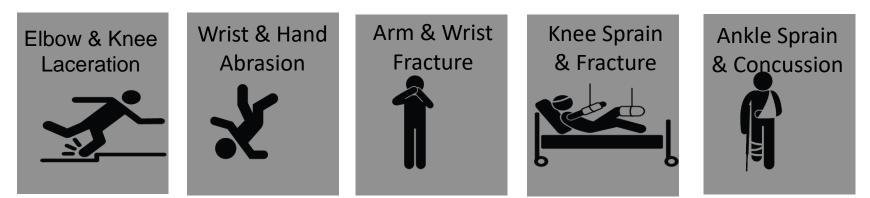

### Slips, Trips, and Falls

#### There have been some serious injuries over the last few years.

Some of the injuries include:

Can happen inside (27%) or outside (73%)

AWRENCE BERKELEY NATIONAL LABORATORY