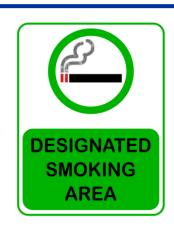

## Wildfire Season

- Smoking at the Lab
  - -Never Indoors
  - —<u>Designated Area Only</u> (19 Locations On-Site)
- Cigarette Butt Disposal
  - —Never Trash can or the ground
  - —Use Ash Containers Only (If you don't see one you are not in a Designated Area!)