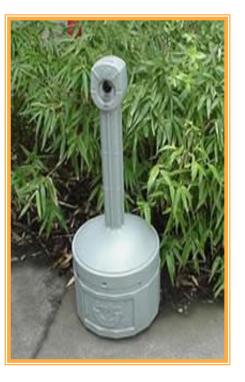

## Wildfire Season

- Smoking at the Lab
  - -Never Indoors
  - —<u>Designated Area Only</u> (19 Locations On-Site)
- Cigarette Butt Disposal
  - —Never Trash can or the ground
  - —Use Ash Containers Only (If you don't see one you are not in a Designated Area!)