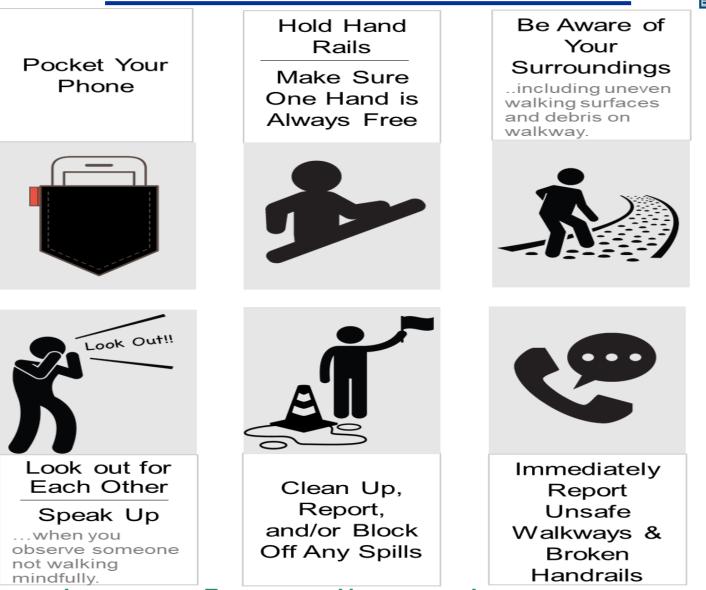

### Slips, Trips, and Falls

#### There have been some serious injuries over the last few years.

Some of the injuries include:

Can happen inside (27%) or outside (73%)

AWRENCE BERKELEY NATIONAL LABORATORY