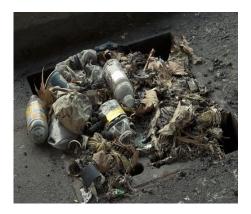

### WORK

Leaves and Debris

Make Sure to Close Your Windows

Notify Building Manager / FAM / DSC of Leaks or Blocked Storm Drains

Keep Wet Weather Gear Close

## **Be Careful / Stay Alert**

Slick Roads / Walkways / Floors

**Downed Trees / Power Lines** 

Landslides

Flooding

Report Hazards to the SOC (x6999)