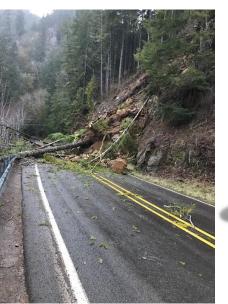

# **Rain Hazards**

## **Be Careful / Stay Alert**

Slick Roads / Walkways / Floors

**Downed Trees / Power Lines** 

Landslides

Flooding

Report Hazards to the SOC (x6999)