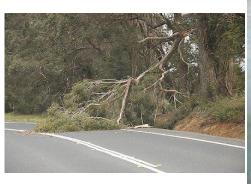

# **Rain Hazards**

## **Be Careful / Stay Alert**

Slick Roads / Walkways / Floors

**Downed Trees / Power Lines** 

Landslides

Flooding

Report Hazards to the SOC (x6999)