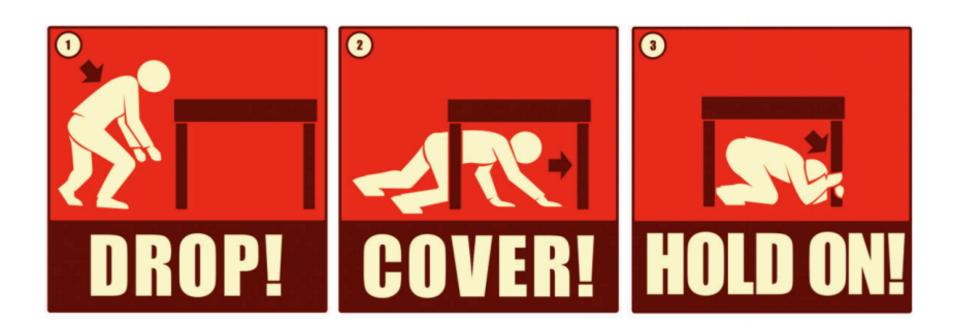

## In case of earthquake happening

4. Evacuate the building to the assembly area (parking lot outside)

## Stay safe

- Walk along stairs and sidewalks
- No climbing on hills or fence area

**Emergency contact:** lab-phone x7911 cell-phone

911