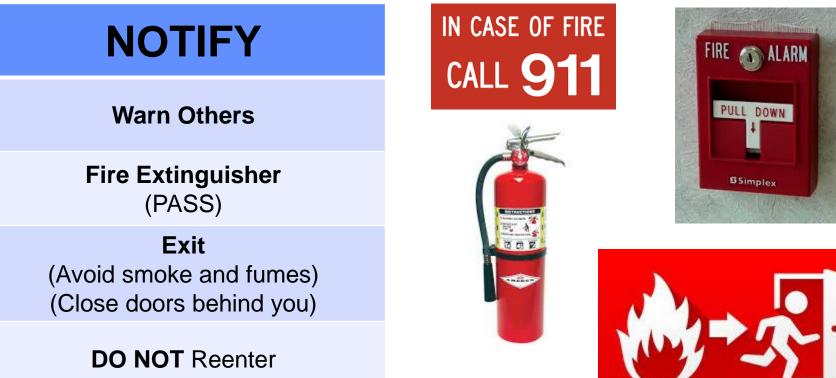

AWRENCE BERKELEY NATIONAL LABORATORY

shutterstock.com + 303113168

SAFE Buildings - <u>https://site-security.lbl.gov/resource/emergency-</u> management-resources/safe-buildings/