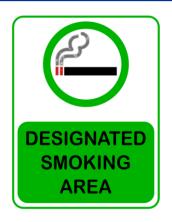

#### LAWRENCE BERKELEY NATIONAL LABORATORY

- Smoking at the Lab
  - -Never Indoors
  - Designated Area Only (19 Locations On-Site)

- Cigarette Butt Disposal
  - -Never Trash can or the ground
  - —Use Ash Containers Only (If you don't see one you are not in a Designated Area!)