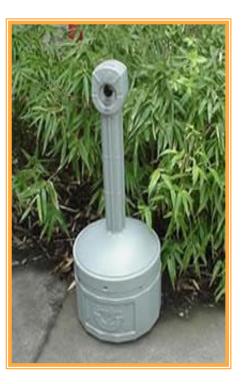

#### LAWRENCE BERKELEY NATIONAL LABORATORY

- Smoking at the Lab
  - -Never Indoors
  - Designated Area Only (19 Locations On-Site)

- Cigarette Butt Disposal
  - -Never Trash can or the ground
  - —Use Ash Containers Only (If you don't see one you are not in a Designated Area!)